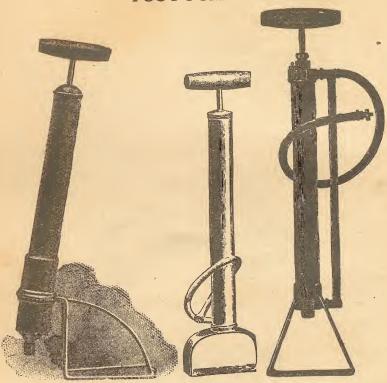

### "GIANT" POCKET PUMP

"Pigmy in size, but giant in power." expresses the relation between the dimensions and strength of this Pocket Foot Pump. Although small enough to go into a bicycle tool

bag it fills a tire with no more expenditure of effort than is required with an ordinary foot pump.

No. 3. Each **50c.** 

CLOSED.

EXTENDED